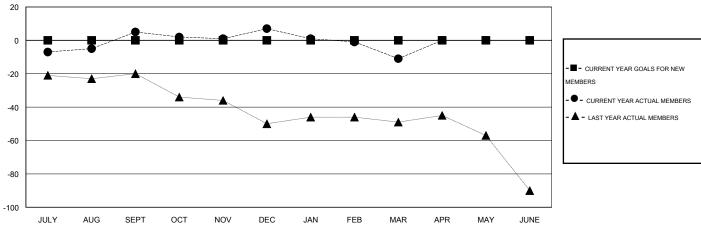

#### GOALS AND ACTUAL MEMBERS CUMULATIVE

| DROPPED CLUBS: 0  DROPPED MEMBERS |               | 18 CLUBS OF 41 ADDED 1 OR MORE<br>NEW MEMBERS | GENDER DISTRIBUT  MALE  FEMALE        | DISTRIBUTION<br>866 (79.52%)<br>223 (20.48%) |           |
|-----------------------------------|---------------|-----------------------------------------------|---------------------------------------|----------------------------------------------|-----------|
| DECEASED  CLUB CANCELLED  OTHER   | 14<br>0<br>48 | CLICK HERE FOR HEALTH ASSESSMENT DATA         | FAMILY UNIT MEMBERS HEAD OF HOUSEHOLD |                                              | 177<br>86 |
| TOTAL                             | 62            |                                               | NON-HEAD OF HOUSEHOLD                 | )                                            | 91        |